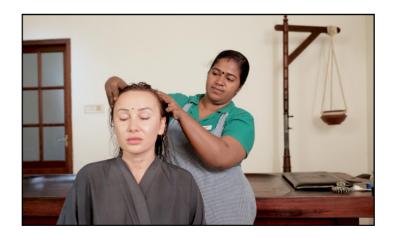

# Pancha Karma Retreat

Janartheni Shivarajah and Thuiskomen bij Jezelf invite you to:

> An authentic 21 day all inclusive journey in ShinShiva (Kerala, India)

### Why a Pancha Karma Retreat?

- deep cleansing of the ama (toxins), also in case of chronic diseases
- increase of immunity and life energy through improved metabolism and digestion
- reduction of physical and mental stress
- helps with dependence on alcohol, tobacco, drugs and medicines
- preventive effect, prevention of diseases